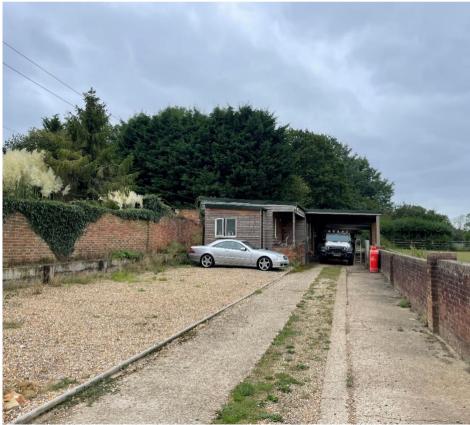

## Valeting unit and one bedroom flat to let, Lydens Lane, Edenbridge, Surrey Monthly Rental of £1,500

A fantastic opportunity to rent 500 ft garage space with two garage bays, a good-sized valeting bay and parking yard, well suited for valeting and motor trade along with a one-bedroom flat, with open plan kitchen/living area and a double bedroom.

## Rental includes:

- 2 garages
- Valeting bay
- One bedroom flat
  - Parking yard
  - Fully alarmed

A garage/workshop unit with four garage bays , two lifts and turntable is also available by separate negotiation. Please request further details from Churchill Country and Equestrian on 01403 70022