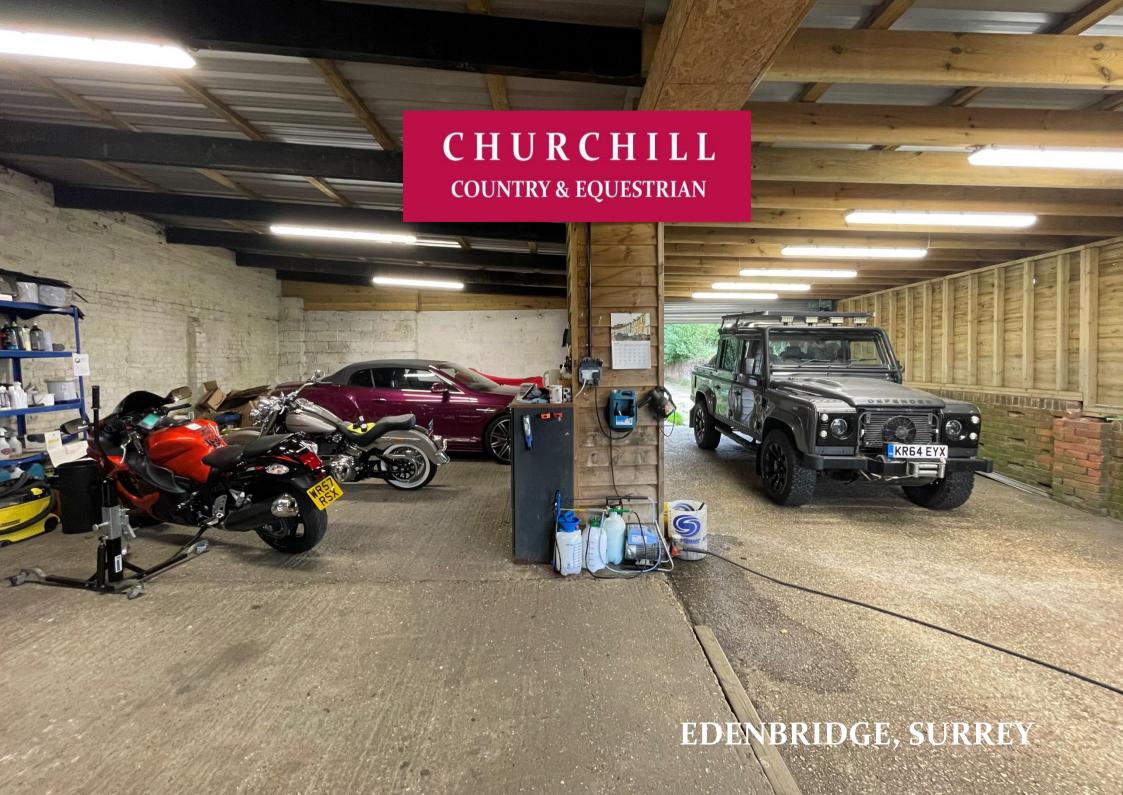

## Valeting unit and one bedroom flat to let, Lydens Lane, Edenbridge, Surrey Monthly Rental of £1,500

A fantastic opportunity to rent 500 ft garage space with two garage bays, a good-sized valeting bay and parking yard, well suited for valeting and motor trade along with a one-bedroom flat, with open plan kitchen/living area and a double bedroom.

## Rental includes:

- 2 garages
- Valeting bay
- One bedroom flat
  - Parking yard
  - Fully alarmed

A garage/workshop unit with four garage bays , two lifts and turntable is also available by separate negotiation. Please request further details from Churchill Country and Equestrian on 01403 70022