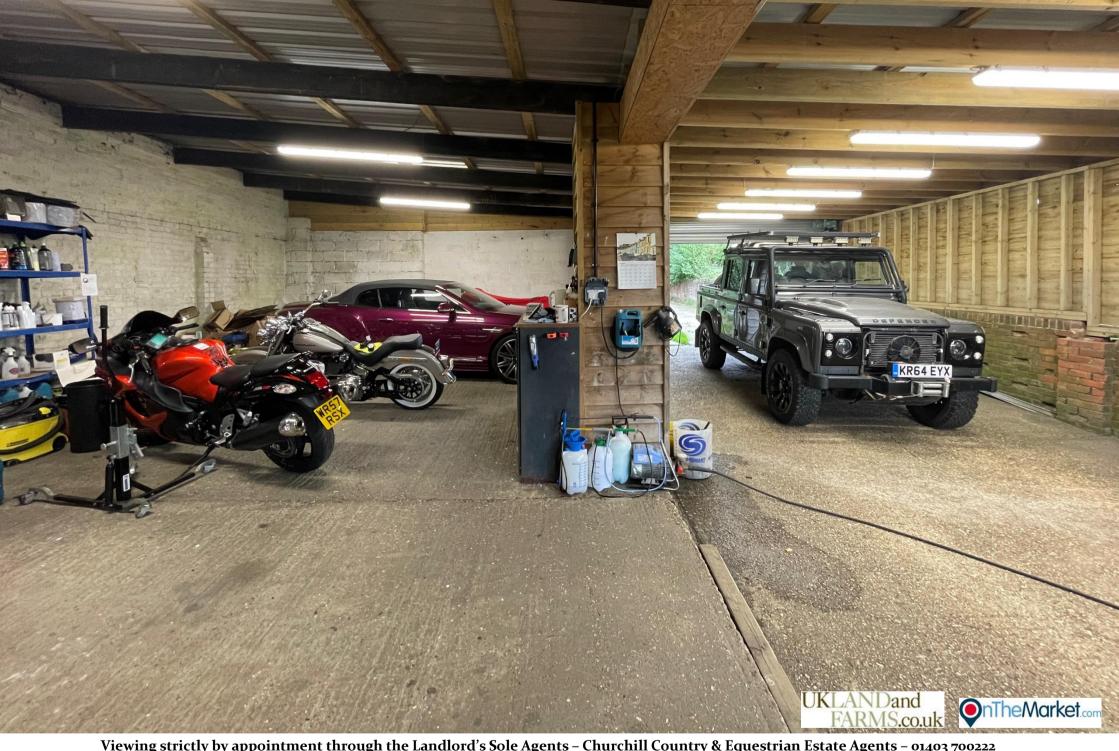

## Valeting unit and one bedroom flat to let, Lydens Lane, Edenbridge, Surrey Monthly Rental of £1,500

A fantastic opportunity to rent 500 ft garage space with two garage bays, a good-sized valeting bay and parking yard, well suited for valeting and motor trade along with a one-bedroom flat, with open plan kitchen/living area and a double bedroom.

## Rental includes:

- 2 garages
- Valeting bay
- One bedroom flat
  - Parking yard
  - Fully alarmed

A garage/workshop unit with four garage bays , two lifts and turntable is also available by separate negotiation. Please request further details from Churchill Country and Equestrian on 01403 70022

Viewing strictly by appointment through the Landlord's Sole Agents - Churchill Country & Equestrian Estate Agents - 01403 700222

MONEY LUNDERING REGULATIONS 2003 intending purchasers will be asked to produce identification and proof of financial status when an offer is received. We would ask for your co-operation in order that there will be no delay in agreeing the sale.